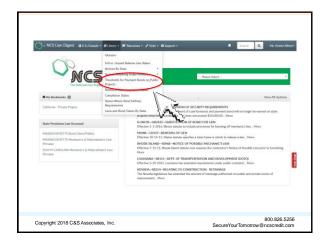

| 🖩 My Boolemarks 🔅                                                                                                                                                 | Digest / Legislation Updates                                                                                                                                                                                                              | View All Updates                                                                                                                                                    |
|-------------------------------------------------------------------------------------------------------------------------------------------------------------------|-------------------------------------------------------------------------------------------------------------------------------------------------------------------------------------------------------------------------------------------|---------------------------------------------------------------------------------------------------------------------------------------------------------------------|
| California - Private Project.                                                                                                                                     | SOUTH DIAKOTA-SBA-BEVISION OF SECURITY REQUIREMENTS<br>Effective 7-1 2016, the near-memor of a performance and parement band will no longer be waived on state<br>projective 7-1 and a second source of source accessed 550,000,000. More |                                                                                                                                                                     |
| State Provisions Last Accessed                                                                                                                                    | projects when the awarded contract does not exceed \$30,000,000. More<br>ILLINOIS-HE2635-SUBSTITUTION OF BOND FOR UEN<br>Effectives 1-1 2016. Brans statute to include provisions for banding off mechanic's ken More                     |                                                                                                                                                                     |
| MASSEO/USETTS Morchann's & Maarulinaa's Lan<br>MASSACHASETTS Morchann's & Maarulinaa's Lan<br>Physiol<br>NEW HAMPSHIEE Morchann's & Maarulinaa's Lan<br>Offenniad | More<br>LOUISIANA-SB151-DEPT. OF TRANSPORTA<br>Effective 5-2P-2015, Louisiane has amended re<br>NEVADA-SB254-RELATING TO CONSTRUC                                                                                                         | BLE MECHANIC'S LEN<br>quires the contractor's Notice of Possible Lien prior to furnishing<br>ATION AND DEVELOPMENT (DOTD)<br>quirements under public contracts More |