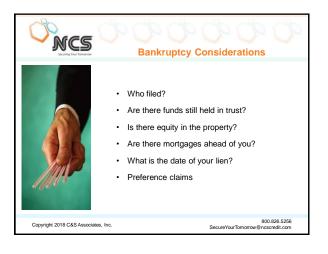

| The Value of Money                  |                     |                                                    |
|-------------------------------------|---------------------|----------------------------------------------------|
| Margin %                            | Write Off           | Sales to Recover                                   |
| 30                                  | \$50,000            | \$166,666                                          |
| 25                                  | \$50,000            | \$200,000                                          |
| 15                                  | \$50,000            | \$333,333                                          |
| The                                 | e cost of write-off | ŝ                                                  |
| Copyright 2018 C&S Associates, Inc. |                     | 800.826.5256<br>SecuringYourTomorrow@ncscredit.com |