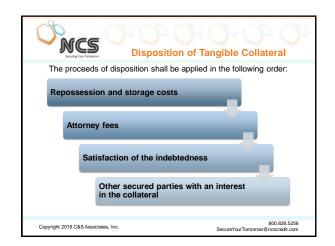

.

App. 919, 83 S.W.2d 170 (1935).

· Repossessor grabs keys from debtor

Pease v. Havelock Nat'l Bank. 351 F.

Repossessor pushes a door open and

Spangler-Bowers v. Benton, 229 Mo.

 Repossessor tows away debtor's car while she is inside it, notwithstanding her protests. Sanchez v. MBank of El Paso, 792

May Proceed Without Judicial Process.

May Not Breach the Peace.

S.W.2d 530 (Tex. Ct. App. 1990), aff 'd, 836 S.W.2d 151 (Tex. 1992).

- Repossessor uses violent and abusive language reasonably calculated to intimidate or lead to a breach of the peace. In re Daniel, 137 B.R. 884 (D.S.C. 1992).
- Secured creditor damages debtor's property during the repossession. Quest v. Barnett Bank of Pensacola, 397 So.2d 1020 (Fla. Dist. Ct. App.1981).

800.826.5256 SecureYourTomorrow@ncscredit.com

















































































































|                        |                                                                              | ABC Company                                                                                                                                                                                                                                  |
|------------------------|------------------------------------------------------------------------------|----------------------------------------------------------------------------------------------------------------------------------------------------------------------------------------------------------------------------------------------