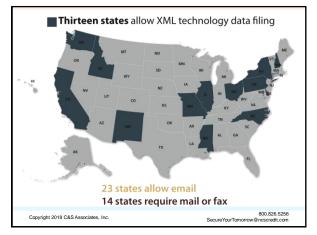

Repossessor grabs keys from debtor

Pease v. Havelock Nat'l Bank. 351 F.

Repossessor pushes a door open and

Spangler-Bowers v. Benton, 229 Mo.

 Repossessor tows away debtor's car while she is inside it, notwithstanding her protests. Sanchez v. MBank of El Paso, 792

May Proceed Without Judicial Process.

May Not Breach the Peace.

S.W.2d 530 (Tex. Ct. App. 1990), aff 'd, 836 S.W.2d 151 (Tex. 1992).

- Repossessor uses violent and abusive language reasonably calculated to intimidate or lead to a breach of the peace. In re Daniel, 137 B.R. 884 (D.S.C. 1992).
- Secured creditor damages debtor's property during the repossession. Quest v. Barnett Bank of Pensacola, 397 So.2d 1020 (Fla. Dist. Ct. App.1981).

800.826.5256 SecureYourTomorrow@ncscredit.com

















































































































|                        |                                                                              | ABC Company                                                                                                                                                                                                                                  |
|------------------------|------------------------------------------------------------------------------|----------------------------------------------------------------------------------------------------------------------------------------------------------------------------------------------------------------------------------------------|
|                        | Quote num