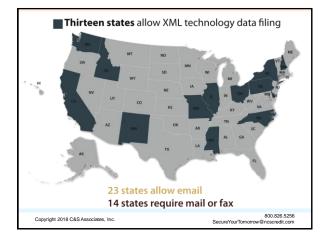

· Repossessor grabs keys from debtor

Pease v. Havelock Nat'l Bank. 351 F.

Repossessor pushes a door open and

Spangler-Bowers v. Benton, 229 Mo.

 Repossessor tows away debtor's car while she is inside it, notwithstanding her protests. Sanchez v. MBank of El Paso, 792

May Proceed Without Judicial Process.

May Not Breach the Peace.

S.W.2d 530 (Tex. Ct. App. 1990), aff 'd, 836 S.W.2d 151 (Tex. 1992).

- Repossessor uses violent and abusive language reasonably calculated to intimidate or lead to a breach of the peace. In re Daniel, 137 B.R. 884 (D.S.C. 1992).
- Secured creditor damages debtor's property during the repossession. Quest v. Barnett Bank of Pensacola, 397 So.2d 1020 (Fla. Dist. Ct. App.1981).

800.826.5256 SecureYourTomorrow@ncscredit.com

















































































































|                        |                                                                              | ABC Company                                                                                                                                                                                                                                  |
|------------------------|------------------------------------------------------------------------------|----------------------------------------------------------------------------------------------------------------------------------------------------------------------------------------------------------------------------------------------|
|                        | Quote n