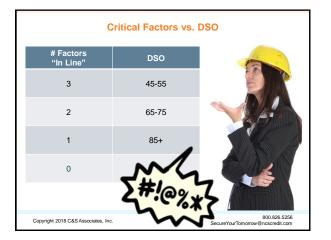

| Critical Factors vs. DSO           |       |                                                  |  |
|------------------------------------|-------|--------------------------------------------------|--|
| # Factors<br>"In Line"             | DSO   |                                                  |  |
| 3                                  | 45-55 |                                                  |  |
| 2                                  | 65-75 |                                                  |  |
| 1                                  | 85+   |                                                  |  |
|                                    |       |                                                  |  |
|                                    |       |                                                  |  |
| Copyright 2018 C&S Associates, Inc |       | 800.826.525<br>Secure YourTomorrow@ncscredit.cor |  |